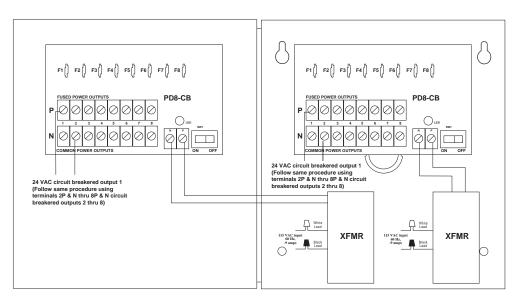

#### **Installation Instructions:**

- 1. Mount ALTV2416CB in desired location.
- 2. Slide switch SW1 (Fig. 1) to OFF position.
- 3. Connect the AC (115 VAC 50 / 60 Hz) to the two black and white flying leads of the transformers (Fig. 1).
- 4. Connect devices to output terminals using the following procedure (Fig. 1).
  - Circuit Board A Camera 1 thru 8 output terminals 1P & 1N thru 8P & 8N.
  - Circuit Board B Camera 9 thru 16 output terminals 1P & 1N thru 8P & 8N.
  - Note: Is good operating practice to measure output voltage before connecting devices.

All terminals with common suffix P 1P, 2P..." are same polarity.

- 5. Slide switch SW1 (Fig. 1) to ON position.
- 6. Green LED will illuminate when AC power is present
- 7. Upon completion of wiring, secure enclosure door with screws (supplied).