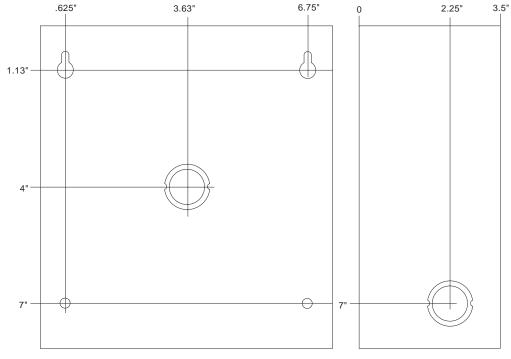

Enclosure dimensions: 8"H x 7.25"W x 3.5"D

## Enclosure dimensions: 8"H x 7.25"W x 3.5"D

Altronix is not responsible for any typographical errors. Product specifications are subject to change without notice.