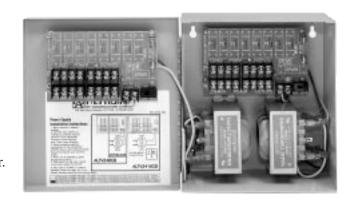

### Overview:

The Altronix ALTV2416CB CCTV Power Supply is designed with 16 individually circuit breakered outputs for powering CCTV Cameras and other video accessories. It will provide 24VAC distributed via 16 circuit breaker output with a total of 8 amps continous supply current.

### **Specifications:**

- Input 115VAC/60Hz, 1.8 amp.
- 16 individually circuit breakered outputs.
- 24 VAC output.
- 8 amps (200 VA) supply current.
- AC power LED indicator.
- Surge protection.
- Unit maintains camera synchronization.
- Power ON/OFF switch.
- Ease of installation saves time and eliminates costly labor.
- Unit is supplied assembled in enclosure.

#### **Installation Instructions:**

- 1. Mount ALTV2416CB in desired location.
- 2. Slide switch SW1 (Fig. 1) to OFF position.
- 3. Connect the AC (115 VAC 50 / 60 Hz) to the two black and white flying leads of the transformers (Fig. 1).
- 4. Connect devices to output terminals using the following procedure (Fig. 1).
  - Circuit Board A Camera 1 thru 8 output terminals 1P & 1N thru 8P & 8N.
  - Circuit Board B Camera 9 thru 16 output terminals 1P & 1N thru 8P & 8N.
  - Note: Is good operating practice to measure output voltage before connecting devices.